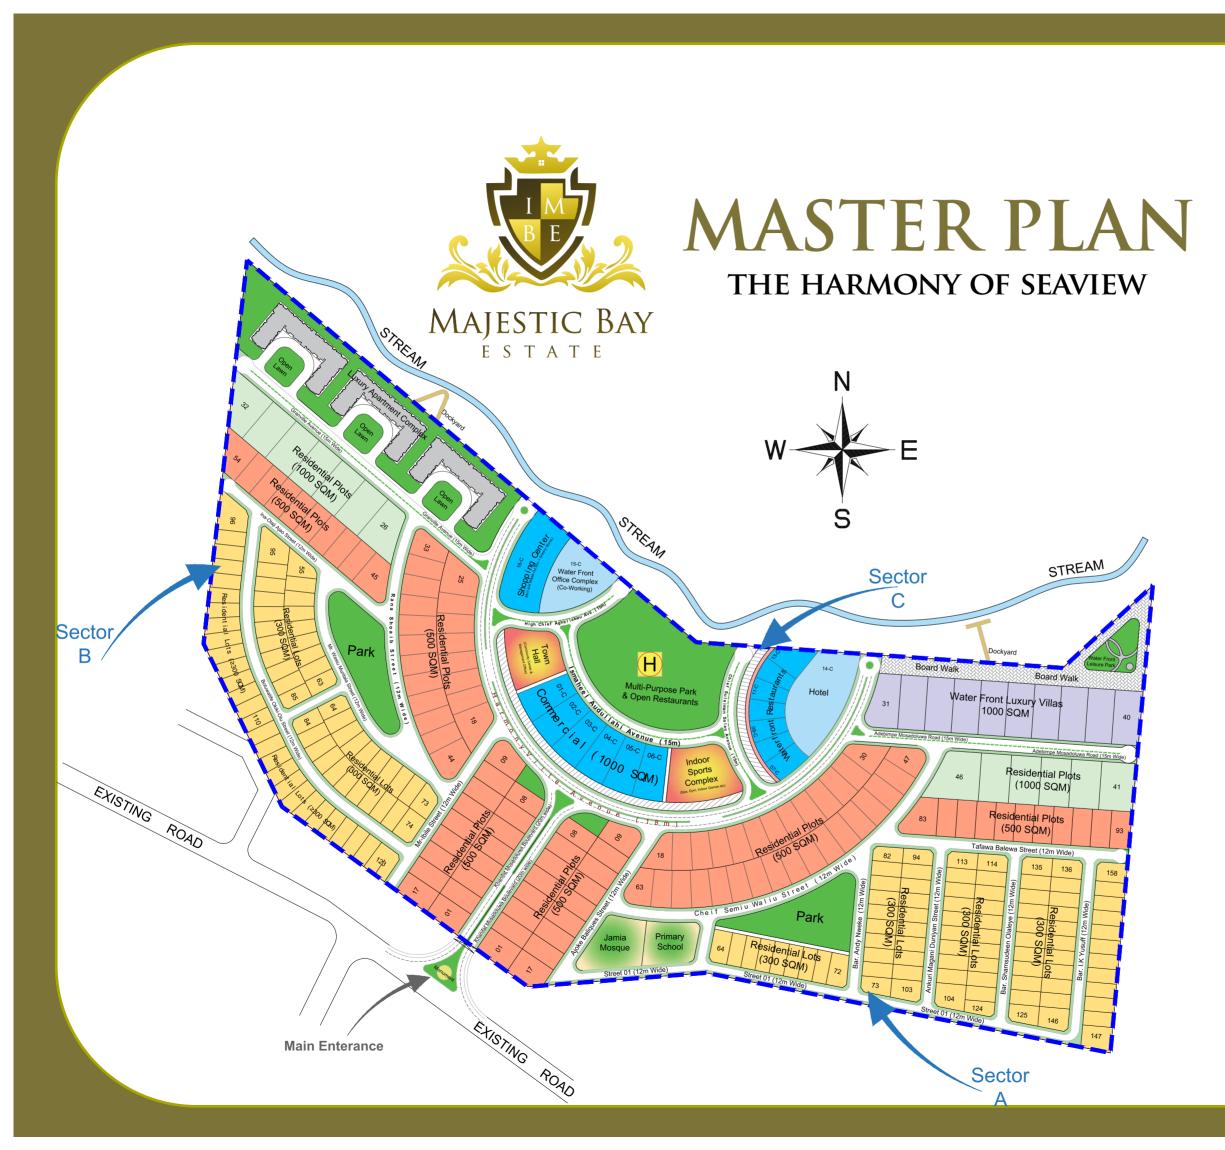

| LEGEND                                                                                                                                                                                       |           |            |
|----------------------------------------------------------------------------------------------------------------------------------------------------------------------------------------------|-----------|------------|
| COMMERCIAL ZONE (20 x 50 = 1000 Sqm etc.)                                                                                                                                                    |           |            |
| RESIDENTIAL CAT-I (500 Sqm)                                                                                                                                                                  |           |            |
| RESIDENTIAL CAT-II ( 600 Sqm)                                                                                                                                                                |           |            |
| RESIDENTIAL CAT-III ( 1000 Sqm)                                                                                                                                                              |           |            |
| RESIDENTIAL Water Front Villas ( 1000 Sqm)                                                                                                                                                   |           |            |
| PUBLIC BUILDINGS                                                                                                                                                                             |           |            |
| PARKS & OPEN SPACES                                                                                                                                                                          |           |            |
| CAR PARKING FOR COMMERCIAL AREA                                                                                                                                                              |           |            |
| PROJECT BOUNDARY                                                                                                                                                                             |           | 11         |
| LANDUSE DETAILS                                                                                                                                                                              |           |            |
| LANDNUSE                                                                                                                                                                                     | AREA (HA) | PERCENTAGE |
| RESIDENTIAL                                                                                                                                                                                  | 14.52     | 55.98%     |
| PARKS                                                                                                                                                                                        | 1.84      | 7.11%      |
| COMMERCIAL                                                                                                                                                                                   | 1.80      | 6.93%      |
| PUBLIC BUILDINGS                                                                                                                                                                             | 0.77      | 2.96%      |
| PARKING SPACE                                                                                                                                                                                | -         | -          |
| ROADS & PARKING                                                                                                                                                                              | 7.01      | 27.03%     |
| TOTAL                                                                                                                                                                                        | 25.93 HA  | 100%       |
| SCALE<br>1:10,000<br>PROJECT LOCATION                                                                                                                                                        |           |            |
| OJUOTA VILLAGE<br>EPE LOCAL GOVERNMENT<br>AREA<br>LAGOS STATE<br>TOTAL AREA = 25.93 HA                                                                                                       |           |            |
| PROJECT CONSULTANT<br>THE URBAN VISTA<br>Planning with Identity                                                                                                                              |           |            |
| Rana M Shoaib (Town Planner)<br>BSc. Town Planning (UET Lhr)<br>MSc. Town Planning (NUST Isb)<br>+92-333-4485320<br>ranashoaib.lda@gmail.com<br>Dwg Title/No.<br>Master Plan<br>Majestic Bay |           |            |