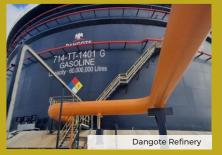

Land Title: Certificate of Occupancy

Location: Yegunda Govt. Resettlement Area, directly facing Lekki International Airport, Lekki-epe expressway, Lagos State.

**Landmarks:** Lekki Aviation Town is in close proximity to prominent landmarks such as the Lekki International Airport, Dangote Refinery, and Lekki Deep Seaport, among other key industrial hubs in West Africa. This location makes the Lekki Aviation Town a great investment opportunity.

# **Build** you **Home** in an Estate developed in **Contemporary Style**

**Lekki Aviation Town** is landlocked by major landmarks, which include:

- o Lekki International Airport
- Dangote Refinery
- o Pan African University
- o Lekki Free Trade Zone
- o Eleko Beach
- Lekki Deep Seaport, among other top industrial locations.