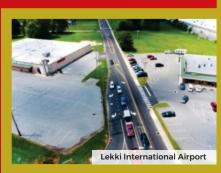

Land Title: Certificate of Occupancy

Location: Yegunda Govt. Resettlement Area, directly facing Lekki International Airport, Lekki-epe expressway, Lagos State.

**Landmarks:** Lekki Aviation Town is in close proximity to prominent landmarks such as the Lekki International Airport, Dangote Refinery, and Lekki Deep Seaport, among other key industrial hubs in West Africa. This location makes the Lekki Aviation Town a great investment opportunity.

# **Build** you **Home** in an Estate developed in **Contemporary Style**

**Lekki Aviation Town** is landlocked by major landmarks, which include:

- o Lekki International Airport
- Dangote Refinery
- o Pan African University
- o Lekki Free Trade Zone
- o Eleko Beach
- Lekki Deep Seaport, among other top industrial locations.